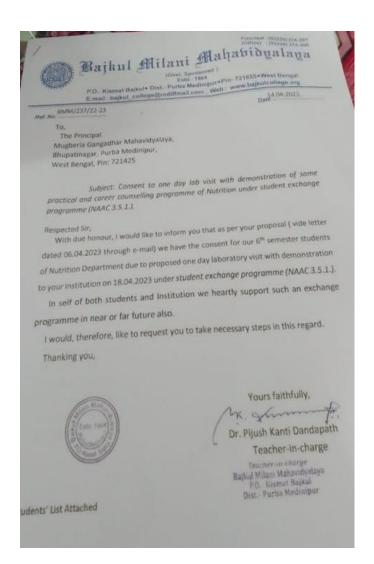

## 2. Invitation to Bajkul Milani Mahavidyalaya to attend Student's Exchange programme in Mugberia Gangadhar Mahvidyalaya

5/27/23, 1:37 PM

Welcome to Rediffmail: Inb

#### rediffmail

Mailbox of mugberia college

Subject: Proposal for one day lab visit with demonstration of some practical and career counseling programme under student exchange program of NAAC (3.5.1)

From: Swapan Mishra<mugberia\_college@rediffmail.com> on Thu, 06 Apr 2023 13:05:00

To: "bajkul\_college"<bajkul\_college@rediffmail.com>

Cc: "apurbandri"<apurbandri@gmail.com>

1 attachment(s) - DocScanner\_06-Apr-2023\_12-52\_pm.pdf (739.04KB)

With reference to the MOU between two colleges Mugberia Gangadhar Mahavidyalaya and Bajkul Milani With reference to the MOU between two colleges Mugberia Gangadhar Mahavidyalaya and Bajkul Milani Mahavidyalaya dated 26.02.2023, our Institution Mugberia Gangadhar Mahavidyalaya would like to propose a student exchange program in Dept. of Nutrition under the guidance of Dr. Apurba Giri (Assistant Professor & Head, Dept. of Nutrition) on 13<sup>th</sup> April, 2023 at 10:00 am. We are cordially inviting 6<sup>th</sup> Sem. students of Nutrition (Honours) and one Faculty member from the same Department of your college for the one day lab visit with demonstration of some practical under student exchange program of NAAC (3.5.1). In this program students will experience with few practical from the domains of Nutrition, Physiology, Microbiology and Food Technology. Besides a career counseling programme will be arranged for the benefit of the final year students.

Consent from you in this regard is expected at the earliest.

Thanking You
With Regards
Dr. Swapan Kumar Misra
Principal
Mugberia Gangadhar Mahavidyalaya
NAAC accredited (3rd Cycle) Institution
A College with Potential for Excellence (CPE)
DBT Star College Award recipient
Bhupatinagar, Purba Medinipur, 721425
website: www.mugberiagangadharmahavidya