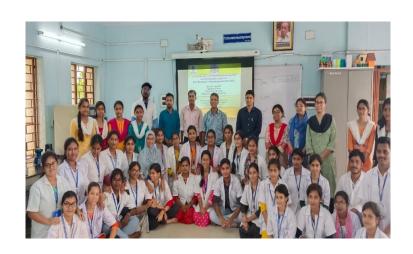

Group photo of visited students (Bajkul Milani Mahavidyalaya) in Dept. of Nutrition, Mugberia Gangadhar Mahavidyalaya

Hemoglobin testing and blood group determination by Moumita Samanta, Assistant Professor, Dept. of Nutrition

Career counselling program speech by Dr. Apurba Giri, Assistant Professor and Head, Dept. of Nutrition

Group photo of visited students (Bajkul Milani Mahavidyalaya) and 12 Assistant Professor, 1 Lab Assistant, 1 Assistant Professor and Head, Dept. of Nutrition, Mugberia Gangadhar Mahavidyalaya