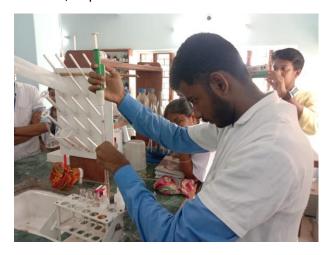

Jam preparation and demonstration speech by Biswajit Das, Scholar, Dept. of Nutrition

Demonstration of refractometer to find out TSS content, by Khokan Chandra Gayen, Assistant Professor, Dept. of Nutrition, MGM

Estimation of microbial count of food sample by Sucheta Sahoo and Sruti Mandal, Assistant Professor, Dept. of Nutrition

Determination of moisture and Demonstration of Hot air oven by Ayan Mondal, Assistant Professor, Dept. of Nutrition