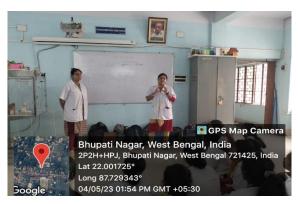

Group photo of visited students (Bajkul Milani Mahavidyalaya) in Dept. of Nutrition, Mugberia Gangadhar Mahavidyalaya

Hemoglobin testing and blood group determination by Moumita Samanta, Assistant Professor, Dept. of Nutrition

Career counselling program speech by Dr. Apurba Giri, Assistant Professor and Head, Dept. of Nutrition

Group photo of visited students (Bajkul Milani Mahavidyalaya) and 12 Assistant Professor, 1 Lab Assistant, 1 Assistant Professor and Head, Dept. of Nutrition, Mugberia Gangadhar Mahavidyalaya