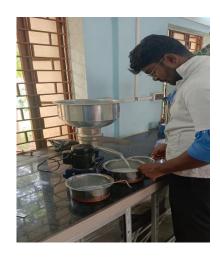

Estimation of microbial count of food sample by Sucheta Sahoo and Sruti Mandal, Assistant Professor, Dept. of Nutrition

Determination of moisture and Demonstration of Hot air oven by Ayan Mondal, Assistant Professor, Dept. of Nutrition