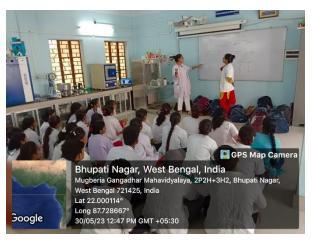

### Some photos of student exchange program

Welcome to teacher and students of Bajkul Milani Mahavidylaya

Welcome speech by Dr. Apurba Giri, Assistant Professor and Head, Dept. of Nutrition

Determination of minerals content by Khokan Chandra Gayen, Assistant Professor, Dept. of Nutrition

Career counselling program speech by Dr. Apurba Giri, Assistant Professor and Head, Dept. of Nutrition

Group photo of visited students (Bajkul Milani Mahavidyalaya) and 12 Assistant Professor, 1 Lab Assistant, 1 Assistant Professor and Head, Dept. of Nutrition, Mugberia Gangadhar Mahavidyalaya