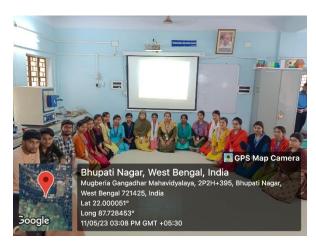

### Some photos of student exchange program

Welcome to teacher and students of Bajkul Milani Mahavidylaya

Welcome speech by Dr. Apurba Giri, Assistant Professor and Head, Dept. of Nutrition

Determination of minerals content by Khokan Chandra Gayen, Assistant Professor, Dept. of Nutrition

Group photo of visited students (Bajkul Milani Mahavidyalaya) in Dept. of Nutrition, Mugberia Gangadhar Mahavidyalaya

Hemoglobin testing and blood group determination by Moumita Samanta, Assistant Professor, Dept. of Nutrition