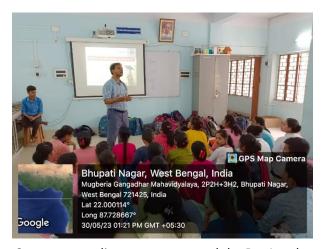

### Some photos of student exchange program

Welcome to teacher and students of Bajkul Milani Mahavidylaya

Welcome speech by Dr. Apurba Giri, Assistant Professor and Head, Dept. of Nutrition

Determination of minerals content by Khokan Chandra Gayen, Assistant Professor, Dept. of Nutrition