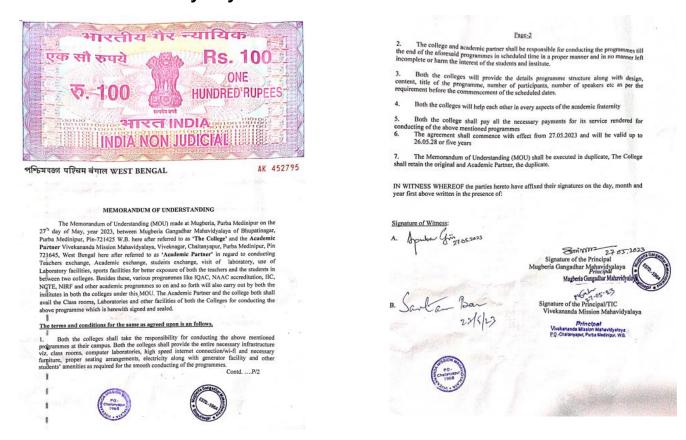

#### MEMORANDUM OF UNDERSTANDING

The Memorandum of Understanding (MOU) made at Mugberia, Purba Medinipur on the 26th day of February, year 2023, between Mugberia Gangadhar Mahavidyalaya of Bhupatinagar, Purba Medinipur, Pin-721425 W.B. here after referred to as "The College" and the Academic Partner — Bajkul Milani Mahavidyalaya, Bajkul, Purba Medinipur, Pin 721655, West Bengal here after referred to as "Academic Partner" in regard to conducting Teachers exchange, Academic exchange, students exchange, visit of laboratory, use of Laboratory facilities, sports facilities for better exposure of both the teachers and the students in between two colleges Besides these, various programmes like IQAC, NAAC accreditation, IIC, NCTE, NIRF and other academic programmes so on and so forth will also carry out by both the institutes in both the colleges under this MOU. The Academic Partner and the college both shall avail the Class rooms, Laboratories and other facilities of both the Colleges for conducting the above programme which is herewith signed and sealed.

#### The terms and conditions for the same as agreed upon is an follows.

Both the colleges shall take the responsibility for conducting the above mentioned programmes at their campus. Both the colleges shall provide the entire necessary infrastructure viz. class rooms, computer laboratories, high speed internet connection/wi-fi and necessary furnitire, proper seating arrangements, electricity along with generator facility and other students' amenities as required for the smooth conducting of the programmes.

Contd. ....P/2

Page-2

- The college and academic partner shall be responsible for conducting the programmes till the end of the aforesaid programmes in scheduled time in a proper manner and in no manner left incomplete. incomplete or harm the interest of the students and institute
- Both the colleges will provide the details programme structure along with design, content, title of the programme, number of participants, number of speakers etc as per the requirement before the commencement of the scheduled dates.
- 4. Both the colleges will help each other in every aspects of the academic fraternity
- Both the college shall pay all the necessary payments for its service rendered for
- conducting of the above mentioned programmes

  6. The agreement shall commence with effect from 26.02.2023 and will be valid up to 25.02.28 or five years
- The Memorandum of Understanding (MOU) shall be executed in duplicate, The College shall retain the original and Academic Partner, the duplicate.

IN WITNESS WHEREOF the parties hereto have affixed their signatures on the day, month and year first above written in the presence of:

Signature of Witness:

Apurlar (fin 26.02, 2023

Signature of the Principal Mugberia Gangadhar Mahavidyalaya Principal Mogberia Gargadhar Mahavidyalaya

B. Monalisa Roy 26.02.2029

Bajkul Milani Mahavidyalaya Teacher-in-charge Bajkul Milani Mahavidyalaya P.O.- Kismat Bajkul Dist.- Purba Medinipur