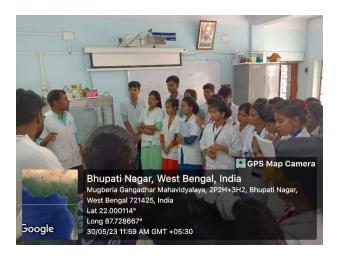

### Some photos of student exchange program

Welcome to teacher and students of Bajkul Milani Mahavidylaya

Welcome speech by Dr. Apurba Giri, Assistant Professor and Head, Dept. of Nutrition

Determination of minerals content by Khokan Chandra Gayen, Assistant Professor, Dept. of Nutrition

Jam preparation and demonstration speech by Biswajit Das, Scholar, Dept. of Nutrition

Demonstration of refractometer to find out TSS content, by Khokan Chandra Gayen, Assistant Professor, Dept. of Nutrition, MGM

Estimation of microbial count of food sample by Sucheta Sahoo and Sruti Mandal, Assistant Professor, Dept. of Nutrition

Determination of moisture and Demonstration of Hot air oven by Ayan Mondal, Assistant Professor, Dept. of Nutrition

Group photo of visited students (Bajkul Milani Mahavidyalaya) in Dept. of Nutrition, Mugberia Gangadhar Mahavidyalaya

Hemoglobin testing and blood group determination by Moumita Samanta, Assistant Professor, Dept. of Nutrition

Career counselling program speech by Dr. Apurba Giri, Assistant Professor and Head, Dept. of Nutrition

Group photo of visited students (Bajkul Milani Mahavidyalaya) and 12 Assistant Professor, 1 Lab Assistant, 1 Assistant Professor and Head, Dept. of Nutrition, Mugberia Gangadhar Mahavidyalaya