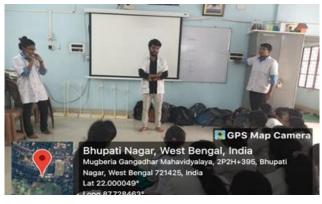

Career counselling program speech by Dr. Apurba Giri, Assistant Professor and Head, Dept. of Nutrition

Group photo of visited students (Bajkul Milani Mahavidyalaya) and 12 Assistant Professor, 1 Lab Assistant, 1 Assistant Professor and Head, Dept. of Nutrition, Mugberia Gangadhar Mahavidyalaya