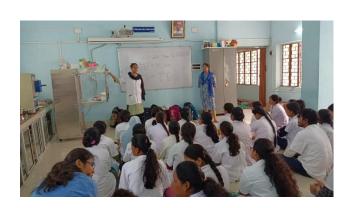

## D. Career counseling program

## Career counseling program taken by-

Dr. Apurba Giri (Assistant Professor & HOD, Dept. of Nutrition, MGM)

Career counselling program speech by Dr. Apurba Giri, Assistant Professor and Head, Dept. of Nutrition

Group photo of visited students (Bajkul Milani Mahavidyalaya) and 12 Assistant Professor, 1 Lab Assistant, 1 Assistant Professor and Head, Dept. of Nutrition, Mugberia Gangadhar Mahavidyalaya