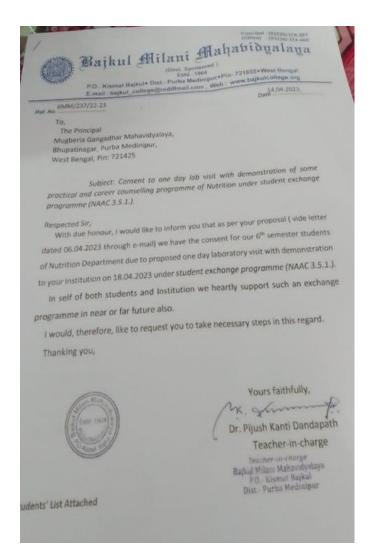

## 2. Invitation to Bajkul Milani Mahavidyalaya to attend Student's Exchange programme in Mugberia Gangadhar Mahvidyalaya

5/27/23, 1:37 PM

Welcome to Rediffmail: Inb

#### rediffmail

Mailbox of mugberia college

Subject: Proposal for one day lab visit with demonstration of some practical and career counseling programme under student exchange program of NAAC (3.5.1)

From: Swapan Mishra<mugberia\_college@rediffmail.com> on Thu, 06 Apr 2023 13:05:00

To: "bajkul\_college"<bajkul\_college@rediffmail.com>

Cc: "apurbandri"<apurbandri@gmail.com>

1 attachment(s) - DocScanner\_06-Apr-2023\_12-52\_pm.pdf (739.04KB)

With reference to the MOU between two colleges Mugberia Gangadhar Mahavidyalaya and Bajkul Milani With reference to the MOU between two colleges Mugberia Gangadhar Mahavidyalaya and Bajkul Milani Mahavidyalaya dated 26.02.2023, our Institution Mugberia Gangadhar Mahavidyalaya would like to propose a student exchange program in Dept. of Nutrition under the guidance of Dr. Apurba Giri (Assistant Professor & Head, Dept. of Nutrition) on 13<sup>th</sup> April, 2023 at 10:00 am. We are cordially inviting 6<sup>th</sup> Sem. students of Nutrition (Honours) and one Faculty member from the same Department of your college for the one day lab visit with demonstration of some practical under student exchange program of NAAC (3.5.1). In this program students will experience with few practical from the domains of Nutrition, Physiology, Microbiology and Food Technology. Besides a career counseling programme will be arranged for the benefit of the final year students.

Consent from you in this regard is expected at the earliest.

Thanking You
With Regards
Dr. Swapan Kumar Misra
Principal
Mugberia Gangadhar Mahavidyalaya
NAAC accredited (3rd Cycle) Institution
A College with Potential for Excellence (CPE)
DBT Star College Award recipient
Bhupatinagar, Purba Medinipur, 721425
website: www.mugberiagangadharmahavidya