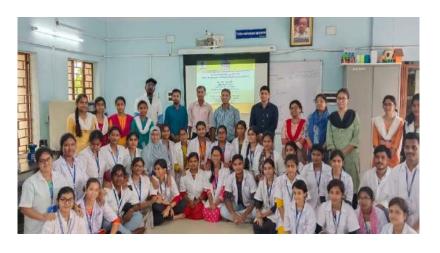

Group photo of visited students (Bajkul Milani Mahavidyalaya) in Dept. of Nutrition, Mugberia Gangadhar Mahavidyalaya

Hemoglobin testing and blood group determination by Moumita Samanta, Assistant Professor, Dept. of Nutrition

Career counselling program speech by Dr. Apurba Giri, Assistant Professor and Head, Dept. of Nutrition

Group photo of visited students (Bajkul Milani Mahavidyalaya) and 12 Assistant Professor, 1 Lab Assistant, 1 Assistant Professor and Head, Dept. of Nutrition, Mugberia Gangadhar Mahavidyalaya