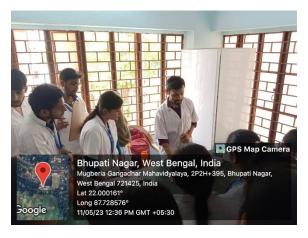

Estimation of microbial count of food sample by Sucheta Sahoo and Sruti Mandal, Assistant Professor, Dept. of Nutrition

Determination of moisture and Demonstration of Hot air oven by Ayan Mondal, Assistant Professor, Dept. of Nutrition