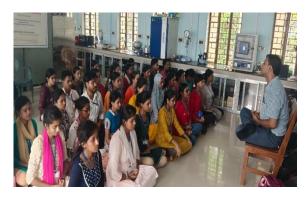

Group photo of visited students (Bajkul Milani Mahavidyalaya) in Dept. of Nutrition, Mugberia Gangadhar Mahavidyalaya

Hemoglobin testing and blood group determination by Moumita Samanta, Assistant Professor, Dept. of Nutrition

Career counselling program speech by Dr. Apurba Giri, Assistant Professor and Head, Dept. of Nutrition

Group photo of visited students (Bajkul Milani Mahavidyalaya) and 12 Assistant Professor, 1 Lab Assistant, 1 Assistant Professor and Head, Dept. of Nutrition, Mugberia Gangadhar Mahavidyalaya