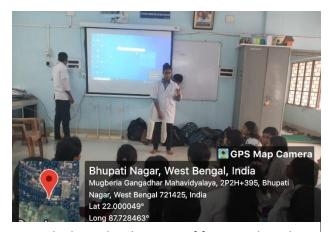

### Some photos of student exchange program

Welcome to teacher and students of Bajkul Milani Mahavidylaya

Welcome speech by Dr. Apurba Giri, Assistant Professor and Head, Dept. of Nutrition

Determination of minerals content by Khokan Chandra Gayen, Assistant Professor, Dept. of Nutrition