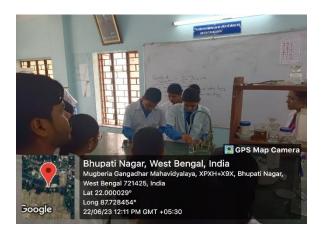

### Some photos of student exchange program

Welcome to teacher and students of Bajkul Milani Mahavidylaya

Welcome speech by Dr. Apurba Giri, Assistant Professor and Head, Dept. of Nutrition

Determination of minerals content by Khokan Chandra Gayen, Assistant Professor, Dept. of Nutrition