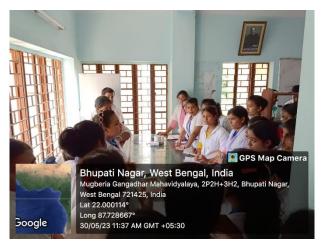

### Some photos of student exchange program

Welcome to teacher and students of Bajkul Milani Mahavidylaya

Welcome speech by Dr. Apurba Giri, Assistant Professor and Head, Dept. of Nutrition

Determination of minerals content by Khokan Chandra Gayen, Assistant Professor, Dept. of Nutrition

Jam preparation and demonstration speech by Biswajit Das, Scholar, Dept. of Nutrition

Demonstration of refractometer to find out TSS content, by Khokan Chandra Gayen, Assistant Professor, Dept. of Nutrition, MGM

Estimation of microbial count of food sample by Sucheta Sahoo and Sruti Mandal, Assistant Professor, Dept. of Nutrition

Determination of moisture and Demonstration of Hot air oven by Ayan Mondal, Assistant Professor, Dept. of Nutrition

Group photo of visited students (Bajkul Milani Mahavidyalaya) in Dept. of Nutrition, Mugberia Gangadhar Mahavidyalaya

Hemoglobin testing and blood group determination by Moumita Samanta, Assistant Professor, Dept. of Nutrition

Career counselling program speech by Dr. Apurba Giri, Assistant Professor and Head, Dept. of Nutrition

Group photo of visited students (Bajkul Milani Mahavidyalaya) and 12 Assistant Professor, 1 Lab Assistant, 1 Assistant Professor and Head, Dept. of Nutrition, Mugberia Gangadhar Mahavidyalaya