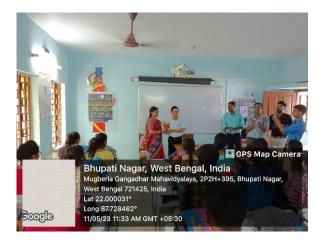

### Some photos of student exchange program

Welcome to teacher and students of Bajkul Milani Mahavidylaya

Welcome speech by Dr. Apurba Giri, Assistant Professor and Head, Dept. of Nutrition

Determination of minerals content by Khokan Chandra Gayen, Assistant Professor, Dept. of Nutrition