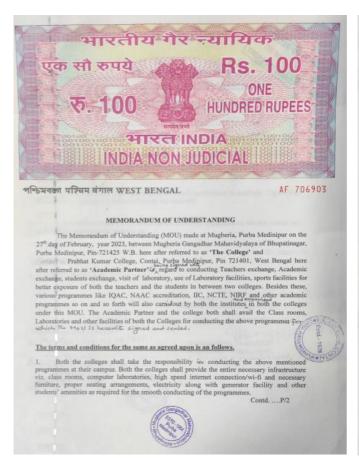

#### 1. MOU between Mugberia Gangadhar Mahvidyalaya and Bajkul Milani Mahavidyalaya

পশ্চিমবঞ্জা पश्चिम बंगाल WEST BENGAL

AF 706905

#### MEMORANDUM OF UNDERSTANDING

The Memorandum of Understanding (MOU) made at Mugberia, Purba Medinipur on the 26th day of February, year 2023, between Mugberia Gangadhar Mahavidyalaya of Bhupatinagar, Purba Medinipur, Pin-721425 W.B. here after referred to as "The College" and the Academic Partner — Bajkul Milani Mahavidyalaya, Bajkul, Purba Medinipur, Pin 721655, West Bengal here after referred to as "Academic Partner" in regard to conducting Teachers exchange, Academic exchange, students exchange, visit of laboratory, use of Laboratory facilities, sports facilities for better exposure of both the teachers and the students in between two colleges Besides these, various programmes like IQAC, NAAC accreditation, IIC, NCTE, NIRF and other academic programmes so on and so forth will also carry out by both the institutes in both the colleges under this MOU. The Academic Partner and the college both shall avail the Class rooms, Laboratories and other facilities of both the Colleges for conducting the above programme which is herewith signed and sealed.

#### The terms and conditions for the same as agreed upon is an follows.

Both the colleges shall take the responsibility for conducting the above mentioned programmes at their campus. Both the colleges shall provide the entire necessary infrastructure viz. class rooms, computer laboratories, high speed internet connection/wi-fi and necessary furnitire, proper seating arrangements, electricity along with generator facility and other students' amenities as required for the smooth conducting of the programmes.

Contd. ....P/2

Page-2

- The college and academic partner shall be responsible for conducting the programmes till the end of the aforesaid programmes in scheduled time in a proper manner and in no manner left incomplete. incomplete or harm the interest of the students and institute
- Both the colleges will provide the details programme structure along with design, content, title of the programme, number of participants, number of speakers etc as per the requirement before the commencement of the scheduled dates.
- 4. Both the colleges will help each other in every aspects of the academic fraternity
- Both the college shall pay all the necessary payments for its service rendered for
- conducting of the above mentioned programmes

  6. The agreement shall commence with effect from 26.02.2023 and will be valid up to 25.02.28 or five years
- The Memorandum of Understanding (MOU) shall be executed in duplicate, The College shall retain the original and Academic Partner, the duplicate.

IN WITNESS WHEREOF the parties hereto have affixed their signatures on the day, month and year first above written in the presence of:

Signature of Witness:

Apurlar (fin 26.02, 2023

Signature of the Principal Mugberia Gangadhar Mahavidyalaya Principal Mogberia Gargadhar Mahavidyalaya

B. Monalisa Roy 26.02.2029

Bajkul Milani Mahavidyalaya Teacher-in-charge Bajkul Milani Mahavidyalaya P.O.- Kismat Bajkul Dist.- Purba Medinipur