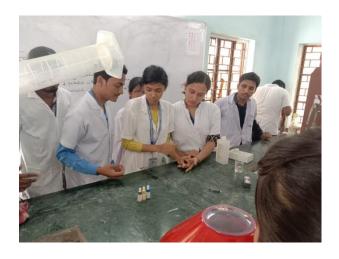

### Some photos of student exchange program

Welcome to teacher and students of Bajkul Milani Mahavidylaya

Welcome speech by Dr. Apurba Giri, Assistant Professor and Head, Dept. of Nutrition

Determination of minerals content by Khokan Chandra Gayen, Assistant Professor, Dept. of Nutrition

Jam preparation and demonstration speech by Biswajit Das, Scholar, Dept. of Nutrition

Demonstration of refractometer to find out TSS content, by Khokan Chandra Gayen, Assistant Professor, Dept. of Nutrition, MGM

Estimation of microbial count of food sample by Sucheta Sahoo and Sruti Mandal, Assistant Professor, Dept. of Nutrition

Determination of moisture and Demonstration of Hot air oven by Ayan Mondal, Assistant Professor, Dept. of Nutrition

Group photo of visited students (Bajkul Milani Mahavidyalaya) in Dept. of Nutrition, Mugberia Gangadhar Mahavidyalaya

Hemoglobin testing and blood group determination by Moumita Samanta, Assistant Professor, Dept. of Nutrition

Career counselling program speech by Dr. Apurba Giri, Assistant Professor and Head, Dept. of Nutrition

Group photo of visited students (Bajkul Milani Mahavidyalaya) and 12 Assistant Professor, 1 Lab Assistant, 1 Assistant Professor and Head, Dept. of Nutrition, Mugberia Gangadhar Mahavidyalaya