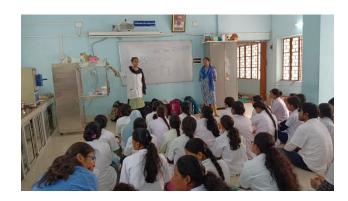

### Some photos of student exchange program

Welcome to teacher and students of Bajkul Milani Mahavidylaya

Welcome speech by Dr. Apurba Giri, Assistant Professor and Head, Dept. of Nutrition

Determination of minerals content by Khokan Chandra Gayen, Assistant Professor, Dept. of Nutrition