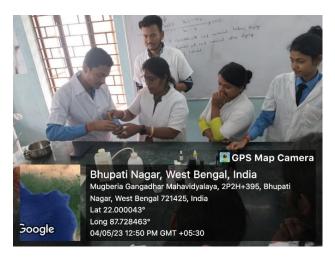

Estimation of microbial count of food sample by Sucheta Sahoo and Sruti Mandal, Assistant Professor, Dept. of Nutrition

Determination of moisture and Demonstration of Hot air oven by Ayan Mondal, Assistant Professor, Dept. of Nutrition