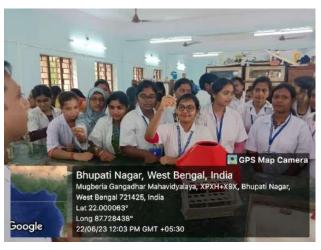

Group photo of visited students (Bajkul Milani Mahavidyalaya) in Dept. of Nutrition, Mugberia Gangadhar Mahavidyalaya

Hemoglobin testing and blood group determination by Moumita Samanta, Assistant Professor, Dept. of Nutrition

Career counselling program speech by Dr. Apurba Giri, Assistant Professor and Head, Dept. of Nutrition

Group photo of visited students (Bajkul Milani Mahavidyalaya) and 12 Assistant Professor, 1 Lab Assistant, 1 Assistant Professor and Head, Dept. of Nutrition, Mugberia Gangadhar Mahavidyalaya