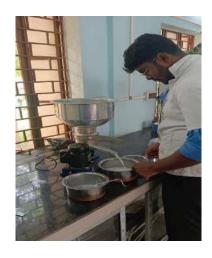

Estimation of microbial count of food sample by Sucheta Sahoo and Sruti Mandal, Assistant Professor, Dept. of Nutrition

Determination of moisture and Demonstration of Hot air oven by Ayan Mondal, Assistant Professor, Dept. of Nutrition