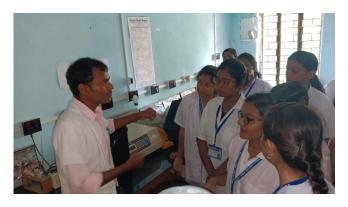

### Some photos of student exchange program

Welcome to teacher and students of Bajkul Milani Mahavidylaya

Welcome speech by Dr. Apurba Giri, Assistant Professor and Head, Dept. of Nutrition

Determination of minerals content by Khokan Chandra Gayen, Assistant Professor, Dept. of Nutrition

Jam preparation and demonstration speech by Biswajit Das, Scholar, Dept. of Nutrition

Demonstration of refractometer to find out TSS content, by Khokan Chandra Gayen, Assistant Professor, Dept. of Nutrition, MGM