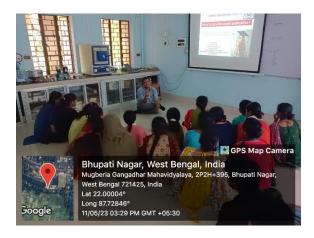

## Career counseling program taken by-

Dr. Apurba Giri (Assistant Professor & HOD, Dept. of Nutrition, MGM)

Career counselling program speech by Dr. Apurba Giri, Assistant Professor and Head, Dept. of Nutrition

Group photo of visited students (Bajkul Milani Mahavidyalaya) and 12 Assistant Professor, 1 Lab Assistant, 1 Assistant Professor and Head, Dept. of Nutrition, Mugberia Gangadhar Mahavidyalaya