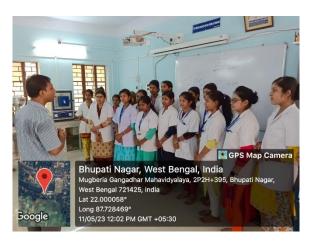

Group photo of visited students (Bajkul Milani Mahavidyalaya) in Dept. of Nutrition, Mugberia Gangadhar Mahavidyalaya

Hemoglobin testing and blood group determination by Moumita Samanta, Assistant Professor, Dept. of Nutrition

Career counselling program speech by Dr. Apurba Giri, Assistant Professor and Head, Dept. of Nutrition

Group photo of visited students (Bajkul Milani Mahavidyalaya) and 12 Assistant Professor, 1 Lab Assistant, 1 Assistant Professor and Head, Dept. of Nutrition, Mugberia Gangadhar Mahavidyalaya