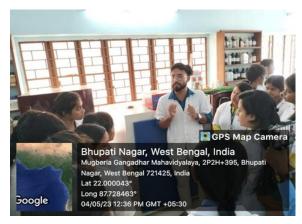

### Some photos of student exchange program

Welcome to teacher and students of Bajkul Milani Mahavidylaya

Welcome speech by Dr. Apurba Giri, Assistant Professor and Head, Dept. of Nutrition

Determination of minerals content by Khokan Chandra Gayen, Assistant Professor, Dept. of Nutrition