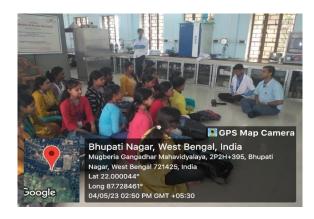

## D. Career counseling program

## Career counseling program taken by-

Dr. Apurba Giri (Assistant Professor & HOD, Dept. of Nutrition, MGM)

Career counselling program speech by Dr. Apurba Giri, Assistant Professor and Head, Dept. of Nutrition

Group photo of visited students (Bajkul Milani Mahavidyalaya) and 12 Assistant Professor, 1 Lab Assistant, 1 Assistant Professor and Head, Dept. of Nutrition, Mugberia Gangadhar Mahavidyalaya