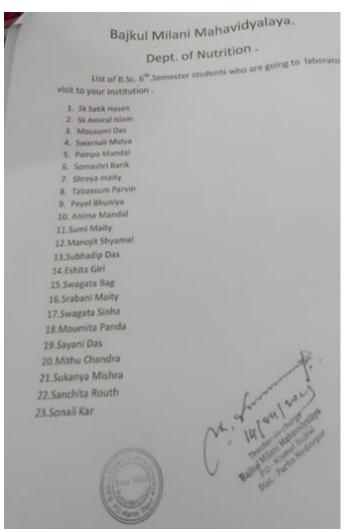

## Guest- Bajkul Milani Mahavidyalaya (No. of student participants – 20) Host- Mugberia Gangadhar Mahavidyalaya

## 2. Invitation to Bajkul Milani Mahavidyalaya to attend Student's Exchange programme in Mugberia Gangadhar Mahvidyalaya

5/27/23, 1:37 PM

Welcome to Rediffmail: Inb

To: "bajkul\_college"<bajkul\_college@rediffmail.com>

Cc: "apurbandri"<apurbandri@gmail.com>

1 attachment(s) - DocScanner\_06-Apr-2023\_12-52\_pm.pdf (739.04KB)

With reference to the MOU between two colleges Mugberia Gangadhar Mahavidyalaya and Bajkul Milani With reference to the MOU between two colleges Mugberia Gangadhar Mahavidyalaya and Bajkul Milani Mahavidyalaya dated 26.02.2023, our Institution Mugberia Gangadhar Mahavidyalaya would like to propose a student exchange program in Dept. of Nutrition under the guidance of Dr. Apurba Giri (Assistant Professor & Head, Dept. of Nutrition) on 13<sup>th</sup> April, 2023 at 10:00 am. We are cordially inviting 6<sup>th</sup> Sem. students of Nutrition (Honours) and one Faculty member from the same Department of your college for the one day lab visit with demonstration of some practical under student exchange program of NAAC (3.5.1). In this program students will experience with few practical from the domains of Nutrition, Physiology, Microbiology and Food Technology. Besides a career counseling programme will be arranged for the benefit of the final year students.