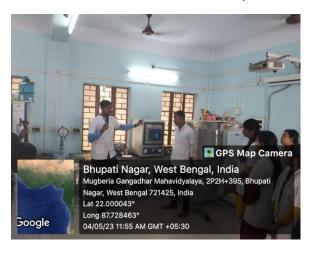

Estimation of microbial count of food sample by Sucheta Sahoo and Sruti Mandal, Assistant Professor, Dept. of Nutrition

Determination of moisture and Demonstration of Hot air oven by Ayan Mondal, Assistant Professor, Dept. of Nutrition