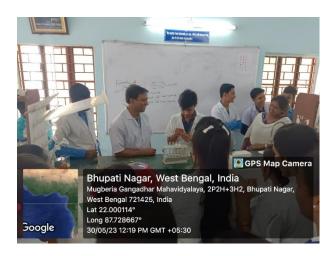

### Some photos of student exchange program

Welcome to teacher and students of Bajkul Milani Mahavidylaya

Welcome speech by Dr. Apurba Giri, Assistant Professor and Head, Dept. of Nutrition

Determination of minerals content by Khokan Chandra Gayen, Assistant Professor, Dept. of Nutrition

Jam preparation and demonstration speech by Biswajit Das, Scholar, Dept. of Nutrition

Demonstration of refractometer to find out TSS content, by Khokan Chandra Gayen, Assistant Professor, Dept. of Nutrition, MGM

Estimation of microbial count of food sample by Sucheta Sahoo and Sruti Mandal, Assistant Professor, Dept. of Nutrition

Determination of moisture and Demonstration of Hot air oven by Ayan Mondal, Assistant Professor, Dept. of Nutrition

Group photo of visited students (Bajkul Milani Mahavidyalaya) in Dept. of Nutrition, Mugberia Gangadhar Mahavidyalaya

Hemoglobin testing and blood group determination by Moumita Samanta, Assistant Professor, Dept. of Nutrition

Career counselling program speech by Dr. Apurba Giri, Assistant Professor and Head, Dept. of Nutrition

Group photo of visited students (Bajkul Milani Mahavidyalaya) and 12 Assistant Professor, 1 Lab Assistant, 1 Assistant Professor and Head, Dept. of Nutrition, Mugberia Gangadhar Mahavidyalaya