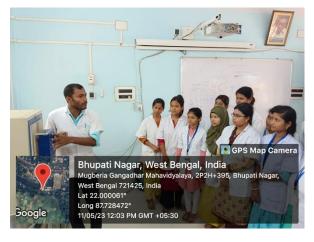

### Some photos of student exchange program

Welcome to teacher and students of Bajkul Milani Mahavidylaya

Welcome speech by Dr. Apurba Giri, Assistant Professor and Head, Dept. of Nutrition

Determination of minerals content by Khokan Chandra Gayen, Assistant Professor, Dept. of Nutrition