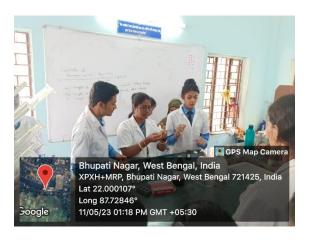

Jam preparation and demonstration speech by Biswajit Das, Scholar, Dept. of Nutrition

Demonstration of refractometer to find out TSS content, by Khokan Chandra Gayen, Assistant Professor, Dept. of Nutrition, MGM

Estimation of microbial count of food sample by Sucheta Sahoo and Sruti Mandal, Assistant Professor, Dept. of Nutrition

Determination of moisture and Demonstration of Hot air oven by Ayan Mondal, Assistant Professor, Dept. of Nutrition