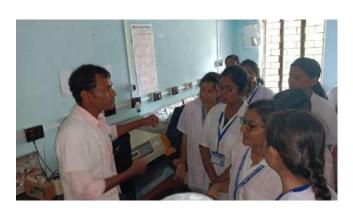

Group photo of visited students (Bajkul Milani Mahavidyalaya) in Dept. of Nutrition, Mugberia Gangadhar Mahavidyalaya

Hemoglobin testing and blood group determination by Moumita Samanta, Assistant Professor, Dept. of Nutrition