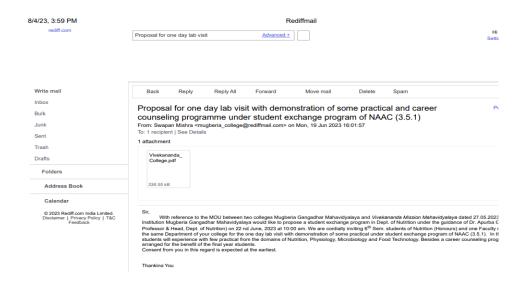

#### rediffmail

Mailbox of mugberia college

Subject: Proposal for one day lab visit with demonstration of some practical and career counseling programme under student exchange program of NAAC (3.5.1)

From: Swapan Mishra<mugberia\_college@rediffmail.com> on Thu, 06 Apr 2023 13:05:00

To: "bajkul\_college"<bajkul\_college@rediffmail.com>

Cc: "apurbandri"<apurbandri@gmail.com>

1 attachment(s) - DocScanner\_06-Apr-2023\_12-52\_pm.pdf (739.04KB)

With reference to the MOU between two colleges Mugberia Gangadhar Mahavidyalaya and Bajkul Milani With reference to the MOU between two colleges Mugberia Gangadhar Mahavidyalaya and Bajkul Milani Mahavidyalaya dated 26.02.2023, our Institution Mugberia Gangadhar Mahavidyalaya would like to propose a student exchange program in Dept. of Nutrition under the guidance of Dr. Apurba Giri (Assistant Professor & Head, Dept. of Nutrition) on 13<sup>th</sup> April, 2023 at 10:00 am. We are cordially inviting 6<sup>th</sup> Sem. students of Nutrition (Honours) and one Faculty member from the same Department of your college for the one day lab visit with demonstration of some practical under student exchange program of NAAC (3.5.1). In this program students will experience with few practical from the domains of Nutrition, Physiology, Microbiology and Food Technology. Besides a career counseling programme will be arranged for the benefit of the final year students.

Consent from you in this regard is expected at the earliest.

Thanking You
With Regards
Dr. Swapan Kumar Misra
Principal
Mugberia Gangadhar Mahavidyalaya
NAAC accredited (3rd Cycle) Institution
A College with Potential for Excellence (CPE)
DBT Star College Award recipient
Bhupatinagar, Purba Medinipur, 721425
website: www.mugberiagangadharmahavidya