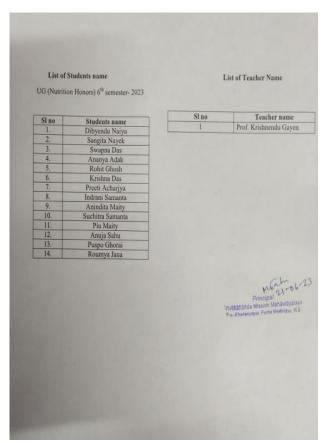

To: "bajkul\_college"<bajkul\_college@rediffmail.com>

Cc: "apurbandri"<apurbandri@gmail.com>

1 attachment(s) - DocScanner\_06-Apr-2023\_12-52\_pm.pdf (739.04KB)

With reference to the MOU between two colleges Mugberia Gangadhar Mahavidyalaya and Bajkul Milani With reference to the MOU between two colleges Mugberia Gangadhar Mahavidyalaya and Bajkul Milani Mahavidyalaya dated 26.02.2023, our Institution Mugberia Gangadhar Mahavidyalaya would like to propose a student exchange program in Dept. of Nutrition under the guidance of Dr. Apurba Giri (Assistant Professor & Head, Dept. of Nutrition) on 13<sup>th</sup> April, 2023 at 10:00 am. We are cordially inviting 6<sup>th</sup> Sem. students of Nutrition (Honours) and one Faculty member from the same Department of your college for the one day lab visit with demonstration of some practical under student exchange program of NAAC (3.5.1). In this program students will experience with few practical from the domains of Nutrition, Physiology, Microbiology and Food Technology. Besides a career counseling programme will be arranged for the benefit of the final year students.