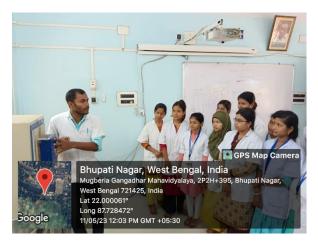

### Some photos of student exchange program

Welcome to teacher and students of Bajkul Milani Mahavidylaya

Welcome speech by Dr. Apurba Giri, Assistant Professor and Head, Dept. of Nutrition

Determination of minerals content by Khokan Chandra Gayen, Assistant Professor, Dept. of Nutrition