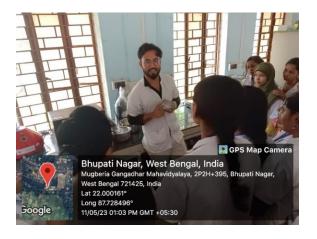

### Some photos of student exchange program

Welcome to teacher and students of Bajkul Milani Mahavidylaya

Welcome speech by Dr. Apurba Giri, Assistant Professor and Head, Dept. of Nutrition

Determination of minerals content by Khokan Chandra Gayen, Assistant Professor, Dept. of Nutrition