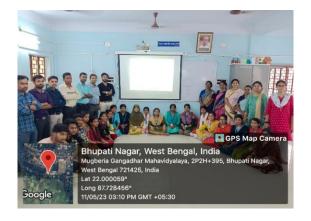

Group photo of visited students (Bajkul Milani Mahavidyalaya) in Dept. of Nutrition, Mugberia Gangadhar Mahavidyalaya

Hemoglobin testing and blood group determination by Moumita Samanta, Assistant Professor, Dept. of Nutrition

Career counselling program speech by Dr. Apurba Giri, Assistant Professor and Head, Dept. of Nutrition

Group photo of visited students (Bajkul Milani Mahavidyalaya) and 12 Assistant Professor, 1 Lab Assistant, 1 Assistant Professor and Head, Dept. of Nutrition, Mugberia Gangadhar Mahavidyalaya