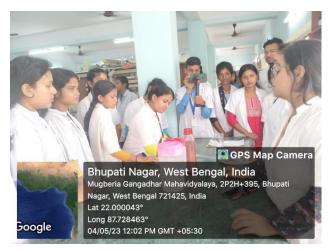

Group photo of visited students (Bajkul Milani Mahavidyalaya) in Dept. of Nutrition, Mugberia Gangadhar Mahavidyalaya

Hemoglobin testing and blood group determination by Moumita Samanta, Assistant Professor, Dept. of Nutrition