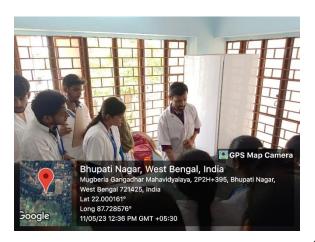

Estimation of microbial count of food sample by Sucheta Sahoo and Sruti Mandal, Assistant Professor, Dept. of Nutrition

Determination of moisture and Demonstration of Hot air oven by Ayan Mondal, Assistant Professor, Dept. of Nutrition