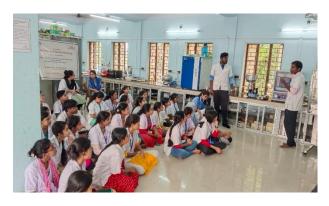

## 3. Program on the day

- A. Department visit
- B. Welcome Address by Principal
- C. Laboratory visit and demonstration
  - 1. Fat and SNF testing of Milk
  - 2. Hemoglobin testing, Blood group determination
  - 3. Ascorbic acid testing
  - 4. Demonstration of Spectrophotometer
  - 5. Estimation of microbial count of any food sample (SPC, coliform, yeast and mold) through plating method).
  - 6. Sensory evaluation hedonic scale, Discussion of several Subjective and objective test
  - 7. Demonstration of Muffle furnace (Ash test), carbonated drinks, diet chart
  - 8. Demonstration of Hot air oven (Moisture test)
  - 9. Demonstration of refractometer (Jam preparation)
  - 11. 2nd year PG students-Demonstration of selected 5 dissertation topic.

### Some photos of student exchange program

Welcome to teacher and students of Bajkul Milani Mahavidylaya

Welcome speech by Dr. Apurba Giri, Assistant Professor and Head, Dept. of Nutrition

Determination of minerals content by Khokan Chandra Gayen, Assistant Professor, Dept. of Nutrition