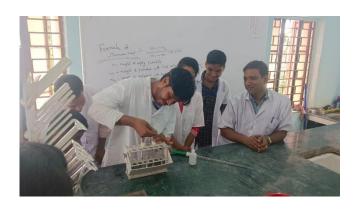

Jam preparation and demonstration speech by Biswajit Das, Scholar, Dept. of Nutrition

Demonstration of refractometer to find out TSS content, by Khokan Chandra Gayen, Assistant Professor, Dept. of Nutrition, MGM

Estimation of microbial count of food sample by Sucheta Sahoo and Sruti Mandal, Assistant Professor, Dept. of Nutrition

Determination of moisture and Demonstration of Hot air oven by Ayan Mondal, Assistant Professor, Dept. of Nutrition