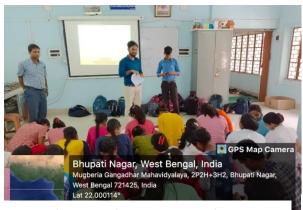

### Some photos of student exchange program

Welcome to teacher and students of Bajkul Milani Mahavidylaya

Welcome speech by Dr. Apurba Giri, Assistant Professor and Head, Dept. of Nutrition

Determination of minerals content by Khokan Chandra Gayen, Assistant Professor, Dept. of Nutrition