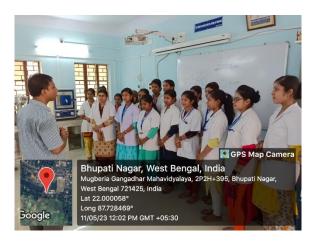

Group photo of visited students (Bajkul Milani Mahavidyalaya) in Dept. of Nutrition, Mugberia Gangadhar Mahavidyalaya

Hemoglobin testing and blood group determination by Moumita Samanta, Assistant Professor, Dept. of Nutrition

Career counselling program speech by Dr. Apurba Giri, Assistant Professor and Head, Dept. of Nutrition

Group photo of visited students (Bajkul Milani Mahavidyalaya) and 12 Assistant Professor, 1 Lab Assistant, 1 Assistant Professor and Head, Dept. of Nutrition, Mugberia Gangadhar Mahavidyalaya