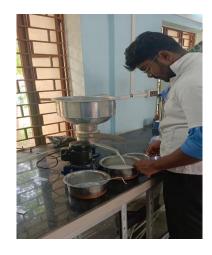

Estimation of microbial count of food sample by Sucheta Sahoo and Sruti Mandal, Assistant Professor, Dept. of Nutrition

Determination of moisture and Demonstration of Hot air oven by Ayan Mondal, Assistant Professor, Dept. of Nutrition