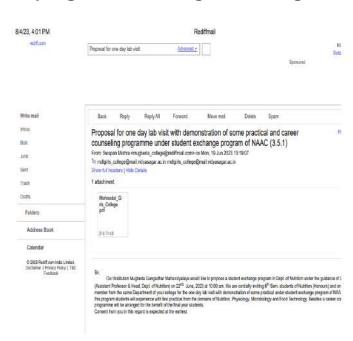

#### rediffmail

Mailbox of mugberia college

Subject: Proposal for one day lab visit with demonstration of some practical and career counseling programme under student exchange program of NAAC (3.5.1)

From: Swapan Mishra<mugberia\_college@rediffmail.com> on Thu, 06 Apr 2023 13:05:00

To: "bajkul\_college"<bajkul\_college@rediffmail.com>

Cc: "apurbandri"<apurbandri@gmail.com>

1 attachment(s) - DocScanner\_06-Apr-2023\_12-52\_pm.pdf (739.04KB)

With reference to the MOU between two colleges Mugberia Gangadhar Mahavidyalaya and Bajkul Milani With reference to the MOU between two colleges Mugberia Gangadhar Mahavidyalaya and Bajkul Milani Mahavidyalaya dated 26.02.2023, our Institution Mugberia Gangadhar Mahavidyalaya would like to propose a student exchange program in Dept. of Nutrition under the guidance of Dr. Apurba Giri (Assistant Professor & Head, Dept. of Nutrition) on 13<sup>th</sup> April, 2023 at 10:00 am. We are cordially inviting 6<sup>th</sup> Sem. students of Nutrition (Honours) and one Faculty member from the same Department of your college for the one day lab visit with demonstration of some practical under student exchange program of NAAC (3.5.1). In this program students will experience with few practical from the domains of Nutrition, Physiology, Microbiology and Food Technology. Besides a career counseling programme will be arranged for the benefit of the final year students.

Consent from you in this regard is expected at the earliest.

Thanking You
With Regards
Dr. Swapan Kumar Misra
Principal
Mugberia Gangadhar Mahavidyalaya
NAAC accredited (3rd Cycle) Institution
A College with Potential for Excellence (CPE)
DBT Star College Award recipient
Bhupatinagar, Purba Medinipur, 721425
website: www.mugberiagangadharmahavidya