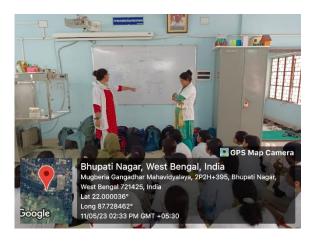

Group photo of visited students (Bajkul Milani Mahavidyalaya) in Dept. of Nutrition, Mugberia Gangadhar Mahavidyalaya

Hemoglobin testing and blood group determination by Moumita Samanta, Assistant Professor, Dept. of Nutrition