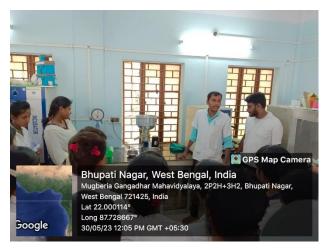

## 3. Program on the day

- A. Department visit
- B. Welcome Address by Principal
- C. Laboratory visit and demonstration
  - 1. Fat and SNF testing of Milk
  - 2. Hemoglobin testing, Blood group determination
  - 3. Ascorbic acid testing
  - 4. Demonstration of Spectrophotometer
  - 5. Estimation of microbial count of any food sample (SPC, coliform, yeast and mold) through plating method).
  - 6. Sensory evaluation hedonic scale, Discussion of several Subjective and objective test
  - 7. Demonstration of Muffle furnace (Ash test), carbonated drinks, diet chart
  - 8. Demonstration of Hot air oven (Moisture test)
  - 9. Demonstration of refractometer (Jam preparation)
  - 11. 2nd year PG students-Demonstration of selected 5 dissertation topic.

## Practical class taken by-

- 1. Dr. Apurba Giri (Assistant Professor & HOD, Dept. of Nutrition, MGM)
- 2. Mrs. Moumita Samanta (State Aided College Teacher, Dept. of Nutrition, MGM)
- 3. Ms. Pranati Bera (State Aided College Teacher, Dept. of Nutrition, MGM)
- 4. Mrs. Keya Dash (State Aided College Teacher, Dept. of Nutrition, MGM)
- 5. Mrs. Rikta Jana (State Aided College Teacher, Dept. of Nutrition, MGM)
- 6. Mr. Tanmoy Kumar Giri (State Aided College Teacher, Dept. of Nutrition, MGM)
- 7. Mr. Prabir Jana (State Aided College Teacher, Dept. of Nutrition, MGM)
- 8. Miss Monalisa Roy (Assistant Professor, Dept. of Nutrition, MGM)
- 9. Mrs. Sucheta Sahoo (State Aided College Teacher, Dept. of Nutrition, MGM)
- 10. Miss. Sruti Mandal (Assistant Professor, Dept. of Nutrition, MGM)
- 11. Mr. Ayan Mondal (Assistant Professor, Dept. of Nutrition, MGM)
- 12. Mr. Khokon Chandra Gayen (Assistant Professor, Dept. of Nutrition, MGM)
- 13. Mr. Prabal Kanti Das (Lab Attendent, Dept. of Nutrition, MGM)