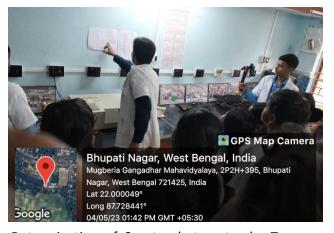

### Some photos of student exchange program

Welcome to teacher and students of Bajkul Milani Mahavidylaya

Welcome speech by Dr. Apurba Giri, Assistant Professor and Head, Dept. of Nutrition

Determination of minerals content by Khokan Chandra Gayen, Assistant Professor, Dept. of Nutrition