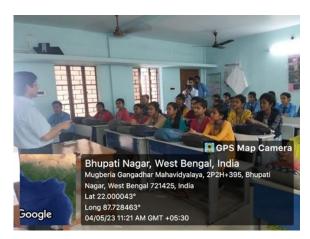

### Some photos of student exchange program

Welcome to teacher and students of Bajkul Milani Mahavidylaya

Welcome speech by Dr. Apurba Giri, Assistant Professor and Head, Dept. of Nutrition

Determination of minerals content by Khokan Chandra Gayen, Assistant Professor, Dept. of Nutrition