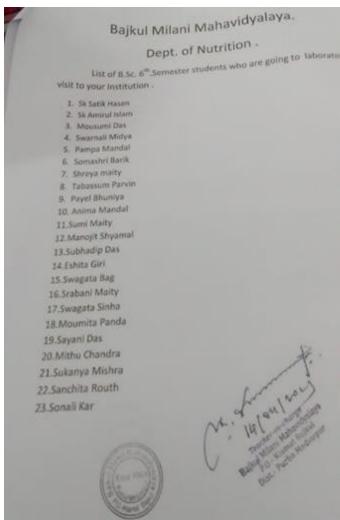

## Guest- Bajkul Milani Mahavidyalaya (No. of student participants – 20) Host- Mugberia Gangadhar Mahavidyalaya