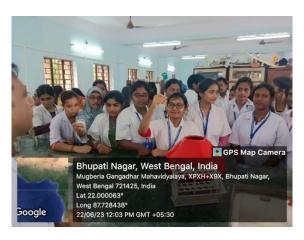

Group photo of visited students (Bajkul Milani Mahavidyalaya) in Dept. of Nutrition, Mugberia Gangadhar Mahavidyalaya

Hemoglobin testing and blood group determination by Moumita Samanta, Assistant Professor, Dept. of Nutrition

Career counselling program speech by Dr. Apurba Giri, Assistant Professor and Head, Dept. of Nutrition

Group photo of visited students (Bajkul Milani Mahavidyalaya) and 12 Assistant Professor, 1 Lab Assistant, 1 Assistant Professor and Head, Dept. of Nutrition, Mugberia Gangadhar Mahavidyalaya