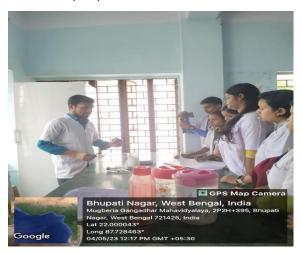

Jam preparation and demonstration speech by Biswajit Das, Scholar, Dept. of Nutrition

Demonstration of refractometer to find out TSS content, by Khokan Chandra Gayen, Assistant Professor, Dept. of Nutrition, MGM

Estimation of microbial count of food sample by Sucheta Sahoo and Sruti Mandal, Assistant Professor, Dept. of Nutrition

Determination of moisture and Demonstration of Hot air oven by Ayan Mondal, Assistant Professor, Dept. of Nutrition