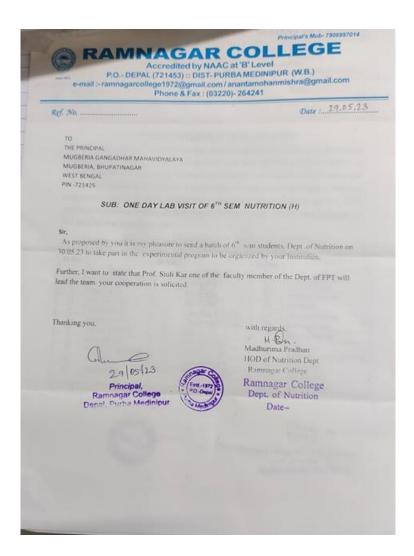

## 2. Invitation to Bajkul Milani Mahavidyalaya to attend Student's Exchange programme in Mugberia Gangadhar Mahvidyalaya

5/27/23, 1:37 PM

Welcome to Rediffmail: Inb

#### rediffmail

Mailbox of mugberia college

Subject: Proposal for one day lab visit with demonstration of some practical and career counseling programme under student exchange program of NAAC (3.5.1)

From: Swapan Mishra<mugberia\_college@rediffmail.com> on Thu, 06 Apr 2023 13:05:00

To: "bajkul\_college"<bajkul\_college@rediffmail.com>

Cc: "apurbandri"<apurbandri@gmail.com>

1 attachment(s) - DocScanner\_06-Apr-2023\_12-52\_pm.pdf (739.04KB)

With reference to the MOU between two colleges Mugberia Gangadhar Mahavidyalaya and Bajkul Milani With reference to the MOU between two colleges Mugberia Gangadhar Mahavidyalaya and Bajkul Milani Mahavidyalaya dated 26.02.2023, our Institution Mugberia Gangadhar Mahavidyalaya would like to propose a student exchange program in Dept. of Nutrition under the guidance of Dr. Apurba Giri (Assistant Professor & Head, Dept. of Nutrition) on 13<sup>th</sup> April, 2023 at 10:00 am. We are cordially inviting 6<sup>th</sup> Sem. students of Nutrition (Honours) and one Faculty member from the same Department of your college for the one day lab visit with demonstration of some practical under student exchange program of NAAC (3.5.1). In this program students will experience with few practical from the domains of Nutrition, Physiology, Microbiology and Food Technology. Besides a career counseling programme will be arranged for the benefit of the final year students.

Consent from you in this regard is expected at the earliest.

Thanking You
With Regards
Dr. Swapan Kumar Misra
Principal
Mugberia Gangadhar Mahavidyalaya
NAAC accredited (3rd Cycle) Institution
A College with Potential for Excellence (CPE)
DBT Star College Award recipient
Bhupatinagar, Purba Medinipur, 721425
website: www.mugberiagangadharmahavidya