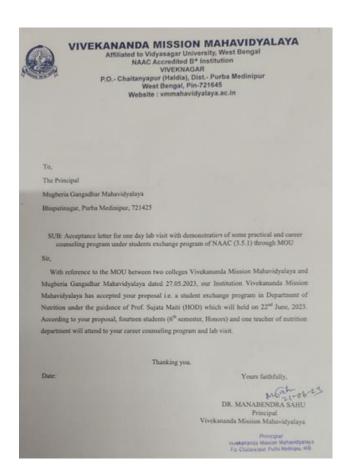

To: "bajkul\_college"<bajkul\_college@rediffmail.com>

Cc: "apurbandri"<apurbandri@gmail.com>

1 attachment(s) - DocScanner\_06-Apr-2023\_12-52\_pm.pdf (739.04KB)

With reference to the MOU between two colleges Mugberia Gangadhar Mahavidyalaya and Bajkul Milani With reference to the MOU between two colleges Mugberia Gangadhar Mahavidyalaya and Bajkul Milani Mahavidyalaya dated 26.02.2023, our Institution Mugberia Gangadhar Mahavidyalaya would like to propose a student exchange program in Dept. of Nutrition under the guidance of Dr. Apurba Giri (Assistant Professor & Head, Dept. of Nutrition) on 13<sup>th</sup> April, 2023 at 10:00 am. We are cordially inviting 6<sup>th</sup> Sem. students of Nutrition (Honours) and one Faculty member from the same Department of your college for the one day lab visit with demonstration of some practical under student exchange program of NAAC (3.5.1). In this program students will experience with few practical from the domains of Nutrition, Physiology, Microbiology and Food Technology. Besides a career counseling programme will be arranged for the benefit of the final year students.