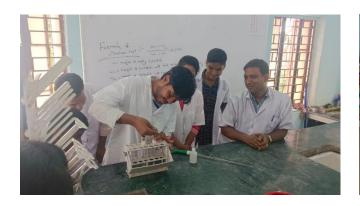

### Some photos of student exchange program

Welcome to teacher and students of Bajkul Milani Mahavidylaya

Welcome speech by Dr. Apurba Giri, Assistant Professor and Head, Dept. of Nutrition

Determination of minerals content by Khokan Chandra Gayen, Assistant Professor, Dept. of Nutrition

Jam preparation and demonstration speech by Biswajit Das, Scholar, Dept. of Nutrition

Demonstration of refractometer to find out TSS content, by Khokan Chandra Gayen, Assistant Professor, Dept. of Nutrition, MGM

Estimation of microbial count of food sample by Sucheta Sahoo and Sruti Mandal, Assistant Professor, Dept. of Nutrition

Determination of moisture and Demonstration of Hot air oven by Ayan Mondal, Assistant Professor, Dept. of Nutrition