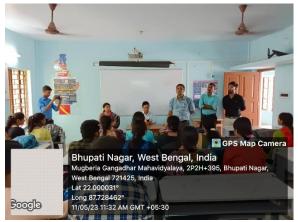

## D. Career counseling program

## Career counseling program taken by-

Dr. Apurba Giri (Assistant Professor & HOD, Dept. of Nutrition, MGM)

Career counselling program speech by Dr. Apurba Giri, Assistant Professor and Head, Dept. of Nutrition

Group photo of visited students (Bajkul Milani Mahavidyalaya) and 12 Assistant Professor, 1 Lab Assistant, 1 Assistant Professor and Head, Dept. of Nutrition, Mugberia Gangadhar Mahavidyalaya