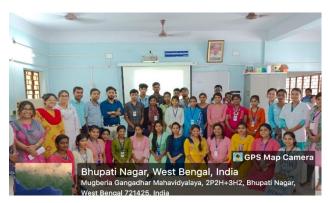

Group photo of visited students (Bajkul Milani Mahavidyalaya) in Dept. of Nutrition, Mugberia Gangadhar Mahavidyalaya

Hemoglobin testing and blood group determination by Moumita Samanta, Assistant Professor, Dept. of Nutrition

Career counselling program speech by Dr. Apurba Giri, Assistant Professor and Head, Dept. of Nutrition

Group photo of visited students (Bajkul Milani Mahavidyalaya) and 12 Assistant Professor, 1 Lab Assistant, 1 Assistant Professor and Head, Dept. of Nutrition, Mugberia Gangadhar Mahavidyalaya