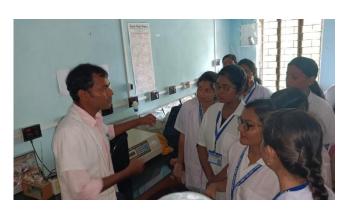

Estimation of microbial count of food sample by Sucheta Sahoo and Sruti Mandal, Assistant Professor, Dept. of Nutrition

Determination of moisture and Demonstration of Hot air oven by Ayan Mondal, Assistant Professor, Dept. of Nutrition

Group photo of visited students (Bajkul Milani Mahavidyalaya) in Dept. of Nutrition, Mugberia Gangadhar Mahavidyalaya

Hemoglobin testing and blood group determination by Moumita Samanta, Assistant Professor, Dept. of Nutrition