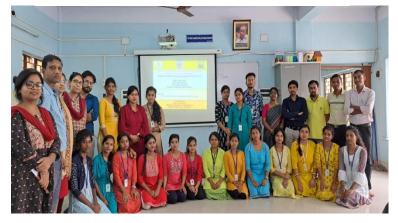

Group photo of visited students (Bajkul Milani Mahavidyalaya) in Dept. of Nutrition, Mugberia Gangadhar Mahavidyalaya

Hemoglobin testing and blood group determination by Moumita Samanta, Assistant Professor, Dept. of Nutrition

Career counselling program speech by Dr. Apurba Giri, Assistant Professor and Head, Dept. of Nutrition

Group photo of visited students (Bajkul Milani Mahavidyalaya) and 12 Assistant Professor, 1 Lab Assistant, 1 Assistant Professor and Head, Dept. of Nutrition, Mugberia Gangadhar Mahavidyalaya