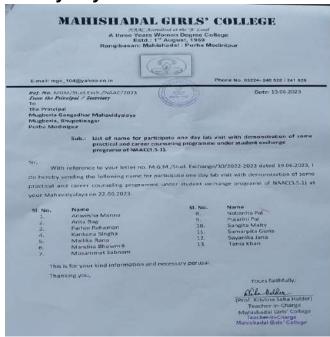

#### rediffmail

Mailbox of mugberia college

Subject: Proposal for one day lab visit with demonstration of some practical and career counseling programme under student exchange program of NAAC (3.5.1)

From: Swapan Mishra<mugberia\_college@rediffmail.com> on Thu, 06 Apr 2023 13:05:00

To: "bajkul\_college"<bajkul\_college@rediffmail.com>

Cc: "apurbandri"<apurbandri@gmail.com>

1 attachment(s) - DocScanner\_06-Apr-2023\_12-52\_pm.pdf (739.04KB)

With reference to the MOU between two colleges Mugberia Gangadhar Mahavidyalaya and Bajkul Milani With reference to the MOU between two colleges Mugberia Gangadhar Mahavidyalaya and Bajkul Milani Mahavidyalaya dated 26.02.2023, our Institution Mugberia Gangadhar Mahavidyalaya would like to propose a student exchange program in Dept. of Nutrition under the guidance of Dr. Apurba Giri (Assistant Professor & Head, Dept. of Nutrition) on 13<sup>th</sup> April, 2023 at 10:00 am. We are cordially inviting 6<sup>th</sup> Sem. students of Nutrition (Honours) and one Faculty member from the same Department of your college for the one day lab visit with demonstration of some practical under student exchange program of NAAC (3.5.1). In this program students will experience with few practical from the domains of Nutrition, Physiology, Microbiology and Food Technology. Besides a career counseling programme will be arranged for the benefit of the final year students.

Consent from you in this regard is expected at the earliest.

Thanking You
With Regards
Dr. Swapan Kumar Misra
Principal
Mugberia Gangadhar Mahavidyalaya
NAAC accredited (3rd Cycle) Institution
A College with Potential for Excellence (CPE)
DBT Star College Award recipient
Bhupatinagar, Purba Medinipur, 721425
website: www.mugberiagangadharmahavidya