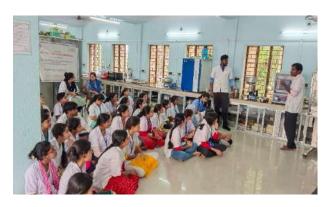

### Some photos of student exchange program

Welcome to teacher and students of Bajkul Milani Mahavidylaya

Welcome speech by Dr. Apurba Giri, Assistant Professor and Head, Dept. of Nutrition

Determination of minerals content by Khokan Chandra Gayen, Assistant Professor, Dept. of Nutrition