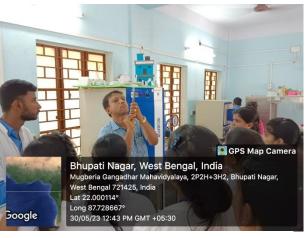

Estimation of microbial count of food sample by Sucheta Sahoo and Sruti Mandal, Assistant Professor, Dept. of Nutrition

Determination of moisture and Demonstration of Hot air oven by Ayan Mondal, Assistant Professor, Dept. of Nutrition