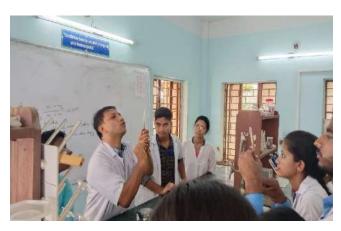

### Some photos of student exchange program

Welcome to teacher and students of Bajkul Milani Mahavidylaya

Welcome speech by Dr. Apurba Giri, Assistant Professor and Head, Dept. of Nutrition

Determination of minerals content by Khokan Chandra Gayen, Assistant Professor, Dept. of Nutrition