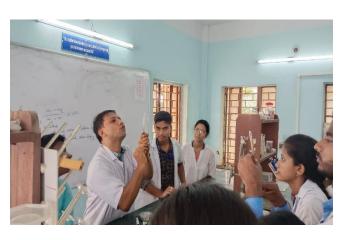

### Some photos of student exchange program

Welcome to teacher and students of Bajkul Milani Mahavidylaya

Welcome speech by Dr. Apurba Giri, Assistant Professor and Head, Dept. of Nutrition

Determination of minerals content by Khokan Chandra Gayen, Assistant Professor, Dept. of Nutrition