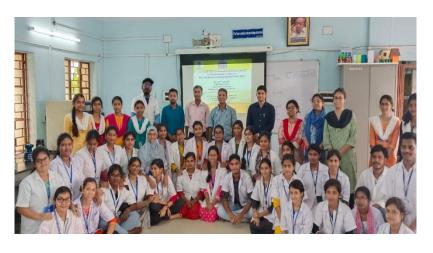

Group photo of visited students (Bajkul Milani Mahavidyalaya) in Dept. of Nutrition, Mugberia Gangadhar Mahavidyalaya

Hemoglobin testing and blood group determination by Moumita Samanta, Assistant Professor, Dept. of Nutrition

Career counselling program speech by Dr. Apurba Giri, Assistant Professor and Head, Dept. of Nutrition

Group photo of visited students (Bajkul Milani Mahavidyalaya) and 12 Assistant Professor, 1 Lab Assistant, 1 Assistant Professor and Head, Dept. of Nutrition, Mugberia Gangadhar Mahavidyalaya