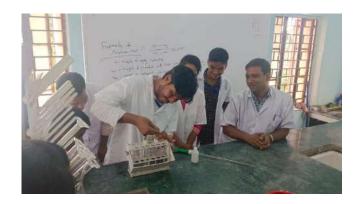

Jam preparation and demonstration speech by Biswajit Das, Scholar, Dept. of Nutrition

Demonstration of refractometer to find out TSS content, by Khokan Chandra Gayen, Assistant Professor, Dept. of Nutrition, MGM

Estimation of microbial count of food sample by Sucheta Sahoo and Sruti Mandal, Assistant Professor, Dept. of Nutrition

Determination of moisture and Demonstration of Hot air oven by Ayan Mondal, Assistant Professor, Dept. of Nutrition