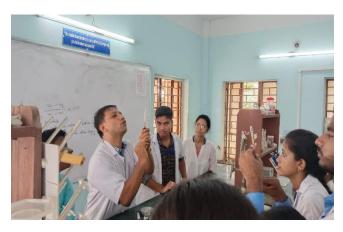

### Some photos of student exchange program

Welcome to teacher and students of Bajkul Milani Mahavidylaya

Welcome speech by Dr. Apurba Giri, Assistant Professor and Head, Dept. of Nutrition

Determination of minerals content by Khokan Chandra Gayen, Assistant Professor, Dept. of Nutrition

Jam preparation and demonstration speech by Biswajit Das, Scholar, Dept. of Nutrition

Demonstration of refractometer to find out TSS content, by Khokan Chandra Gayen, Assistant Professor, Dept. of Nutrition, MGM