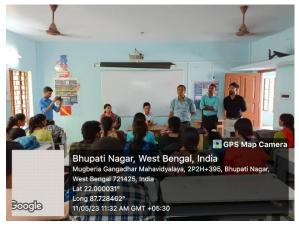

### Some photos of student exchange program

Welcome to teacher and students of Bajkul Milani Mahavidylaya

Welcome speech by Dr. Apurba Giri, Assistant Professor and Head, Dept. of Nutrition

Determination of minerals content by Khokan Chandra Gayen, Assistant Professor, Dept. of Nutrition