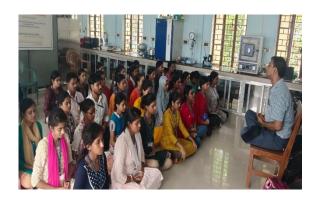

## D. Career counseling program

## Career counseling program taken by-

Dr. Apurba Giri (Assistant Professor & HOD, Dept. of Nutrition, MGM)

Career counselling program speech by Dr. Apurba Giri, Assistant Professor and Head, Dept. of Nutrition

Group photo of visited students (Bajkul Milani Mahavidyalaya) and 12 Assistant Professor, 1 Lab Assistant, 1 Assistant Professor and Head, Dept. of Nutrition, Mugberia Gangadhar Mahavidyalaya