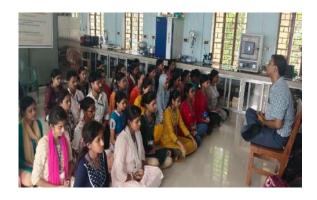

## D. Career counseling program

## Career counseling program taken by-

Dr. Apurba Giri (Assistant Professor & HOD, Dept. of Nutrition, MGM)

Career counselling program speech by Dr. Apurba Giri, Assistant Professor and Head, Dept. of Nutrition

Group photo of visited students (Bajkul Milani Mahavidyalaya) and 12 Assistant Professor, 1 Lab Assistant, 1 Assistant Professor and Head, Dept. of Nutrition, Mugberia Gangadhar Mahavidyalaya