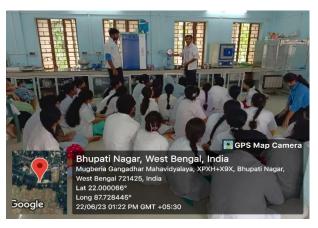

### Some photos of student exchange program

Welcome to teacher and students of Bajkul Milani Mahavidylaya

Welcome speech by Dr. Apurba Giri, Assistant Professor and Head, Dept. of Nutrition

Determination of minerals content by Khokan Chandra Gayen, Assistant Professor, Dept. of Nutrition