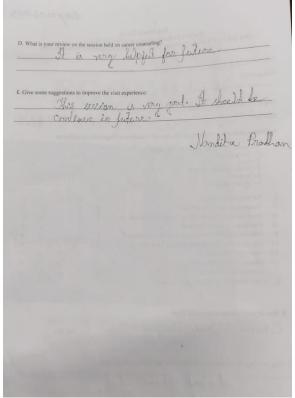

| Medinipur 2                      | Dept. of Nutrition  Machana Garcachar Mahavdyalaya Mugbe | Principal 2206<br>eira Gangadhar Mahavidyalaya |

## 4. Feedback form







[NAAC: B+ (3rd Cycle); College with Potential for Excellence (UGC); Star College, DBT (Gol)]

(Affiliated to Vidyasagar University) Vil+PO-Bhupatinagar, Dist.- PurbaMedinipur, West Bengal, Pin-721425, Phone: 03220-270236;

e-man: mugberia college@mail.vidyasagar.ac.in; mugberia\_college@rediffmail.com

From :The Principal/Secretary
Mugberia GangadharMahavidyalaya

Dated:22.06.2023

#### TO WHOM IT MAY CONCERN

It is certified that as per the invitation to Mahishadal Raj College for participation of Student exchange programme from Mugberia Gangadhar Mahavidyalaya, dated 19.06.2023 following eight 6th Sem. students of Nutrition (Hons) of Dept of Nutrition, Mahishadal Raj College, attended one day lab visit with demonstration of some practical and career counseling programmein Dept. of Nu