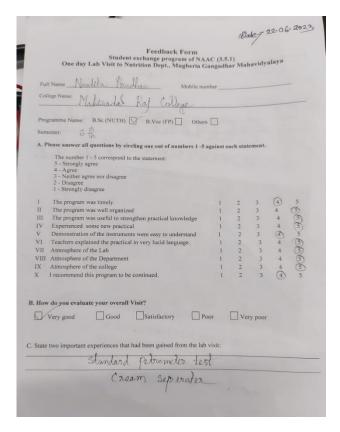

| Medinipur 2                      | Dept. of Nutrition  Machana Garcachar Mahavdyalaya Mugbe | Principal 2206<br>eira Gangadhar Mahavidyalaya |

## 4. Feedback form







[NAAC: B+ (3rd Cycle); College with Potential for Excellence (UGC); Star College, DBT (Gol)]

(Affiliated to Vidyasagar University) Vil+PO-Bhupatinagar, Dist.- PurbaMedinipur, West Bengal, Pin-721425, Phone: 03220-270236;

e-man: mugberia college@mail.vidyasagar.ac.in; mugberia\_college@rediffmail.com

From :The Principal/Secretary
Mugberia GangadharMahavidyalaya

Dated:22.06.2023

#### TO WHOM IT MAY CONCERN

It is certified that as per the invitation to Mahishadal Raj College for participation of Student exchange programme from Mugberia Gangadhar Mahavidyalaya, dated 19.06.2023 following eight 6th Sem. students of Nutrition (Hons) of Dept of Nutrition, Mahishadal Raj College, attended one day lab visit with demonstration of some practical and career counseling programmein Dept. of