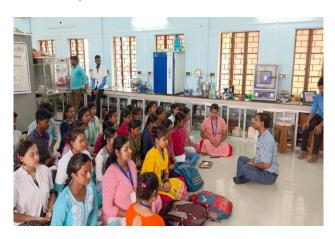

Group photo of visited students (Bajkul Milani Mahavidyalaya) in Dept. of Nutrition, Mugberia Gangadhar Mahavidyalaya

Hemoglobin testing and blood group determination by Moumita Samanta, Assistant Professor, Dept. of Nutrition

Career counselling program speech by Dr. Apurba Giri, Assistant Professor and Head, Dept. of Nutrition

Group photo of visited students (Bajkul Milani Mahavidyalaya) and 12 Assistant Professor, 1 Lab Assistant, 1 Assistant Professor and Head, Dept. of Nutrition, Mugberia Gangadhar Mahavidyalaya