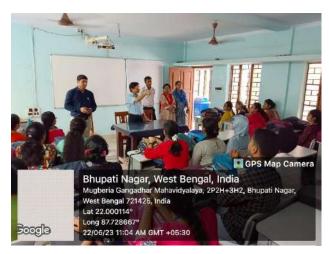

### Some photos of student exchange program

Welcome to teacher and students of Bajkul Milani Mahavidylaya

Welcome speech by Dr. Apurba Giri, Assistant Professor and Head, Dept. of Nutrition

Determination of minerals content by Khokan Chandra Gayen, Assistant Professor, Dept. of Nutrition

Group photo of visited students (Bajkul Milani Mahavidyalaya) in Dept. of Nutrition, Mugberia Gangadhar Mahavidyalaya

Hemoglobin testing and blood group determination by Moumita Samanta, Assistant Professor, Dept. of Nutrition