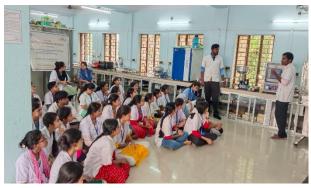

### Some photos of student exchange program

Welcome to teacher and students of Bajkul Milani Mahavidylaya

Welcome speech by Dr. Apurba Giri, Assistant Professor and Head, Dept. of Nutrition

Determination of minerals content by Khokan Chandra Gayen, Assistant Professor, Dept. of Nutrition

Group photo of visited students (Bajkul Milani Mahavidyalaya) in Dept. of Nutrition, Mugberia Gangadhar Mahavidyalaya

Hemoglobin testing and blood group determination by Moumita Samanta, Assistant Professor, Dept. of Nutrition

Career counselling program speech by Dr. Apurba Giri, Assistant Professor and Head, Dept. of Nutrition

Group photo of visited students (Bajkul Milani Mahavidyalaya) and 12 Assistant Professor, 1 Lab Assistant, 1 Assistant Professor and Head, Dept. of Nutrition, Mugberia Gangadhar Mahavidyalaya