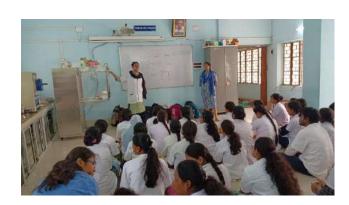

### Some photos of student exchange program

Welcome to teacher and students of Bajkul Milani Mahavidylaya

Welcome speech by Dr. Apurba Giri, Assistant Professor and Head, Dept. of Nutrition

Determination of minerals content by Khokan Chandra Gayen, Assistant Professor, Dept. of Nutrition