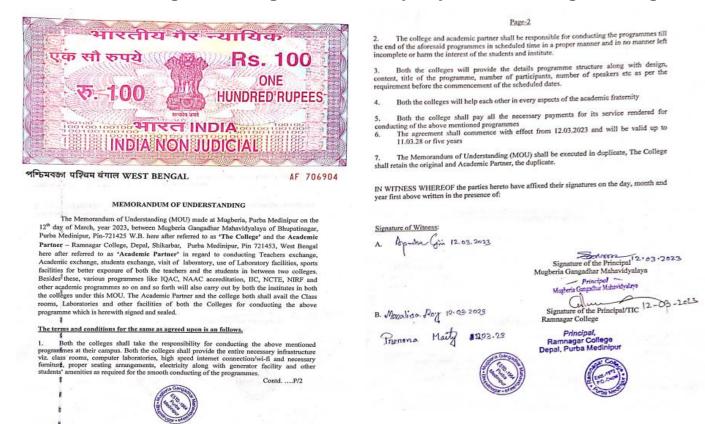

#### 1. MOU between Mugberia Gangadhar Mahvidyalaya and Bajkul Milani Mahavidyalaya

পশ্চিমবঞ্জা पश्चिम बंगाल WEST BENGAL

AF 706905

#### MEMORANDUM OF UNDERSTANDING

The Memorandum of Understanding (MOU) made at Mugberia, Purba Medinipur on the 26th day of February, year 2023, between Mugberia Gangadhar Mahavidyalaya of Bhupatinagar, Purba Medinipur, Pin-721425 W.B. here after referred to as "The College" and the Academic Partner — Bajkul Milani Mahavidyalaya, Bajkul, Purba Medinipur, Pin 721655, West Bengal here after referred to as "Academic Partner" in regard to conducting Teachers exchange, Academic exchange, students exchange, visit of laboratory, use of Laboratory facilities, sports facilities for better exposure of both the teachers and the students in between two colleges Besides these, various programmes like IQAC, NAAC accreditation, IIC, NCTE, NIRF and other academic programmes so on and so forth will also carry out by both the institutes in both the colleges under this MOU. The Academic Partner and the college both shall avail the Class rooms, Laboratories and other facilities of both the Colleges for conducting the above programme which is herewith signed and sealed.

#### The terms and conditions for the same as agreed upon is an follows.

Both the colleges shall take the responsibility for conducting the above mentioned programmes at their campus. Both the colleges shall provide the entire necessary infrastructure viz. class rooms, computer laboratories, high speed internet connection/wi-fi and necessary furnitire, proper seating arrangements, electricity along with generator facility and other students' amenities as required for the smooth conducting of the programmes.

Contd. ....P/2

Page-2

- The college and academic partner shall be responsible for conducting the programmes till the end of the aforesaid programmes in scheduled time in a proper manner and in no manner left incomplete. incomplete or harm the interest of the students and institute
- Both the colleges will provide the details programme structure along with design, content, title of the programme, number of participants, number of speakers etc as per the requirement before the commencement of the scheduled dates.
- 4. Both the colleges will help each other in every aspects of the academic fraternity
- Both the college shall pay all the necessary payments for its service rendered for
- conducting of the above mentioned programmes

  6. The agreement shall commence with effect from 26.02.2023 and will be valid up to 25.02.28 or five years
- The Memorandum of Understanding (MOU) shall be executed in duplicate, The College shall retain the original and Academic Partner, the duplicate.

IN WITNESS WHEREOF the parties hereto have affixed their signatures on the day, month and year first above written in the presence of:

Signature of Witness:

Apurlar (fin 26.02, 2023

Signature of the Principal Mugberia Gangadhar Mahavidyalaya Principal Mogberia Gargadhar Mahavidyalaya

B. Monalisa Roy 26.02.2029

Bajkul Milani Mahavidyalaya Teacher-in-charge Bajkul Milani Mahavidyalaya P.O.- Kismat Bajkul Dist.- Purba Medinipur